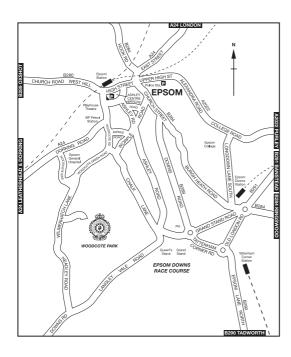

### By Public Transport

National Rail:

Epsom Station. Trains every 30 minutes from both London Waterloo and Victoria.

A taxi (usually available from outside the station) is recommended from Epsom Station to the Woodcote Park clubhouse.

### By Road

From the M25:

A Leave the M25 at junction 9 and follow signs for A243 (A24) to Epsom. Take the A24 to Epsom and follow this road through Ashtead Village. Turn right off the A24 (signposted Epsom Downs) into Woodcote Side. When the road bends take the immediate right and then turn right into Wilmerhatch Lane. Follow this road and you will find the clubhouse gates on your left.

#### From Epsom:

Follow the A24 towards Dorking from Epsom town centre. When you reach the traffic lights opposite a BP petrol station, turn left into Woodcote Road. Follow the road through to Wilmerhatch Lane. The clubhouse gates are on your left.