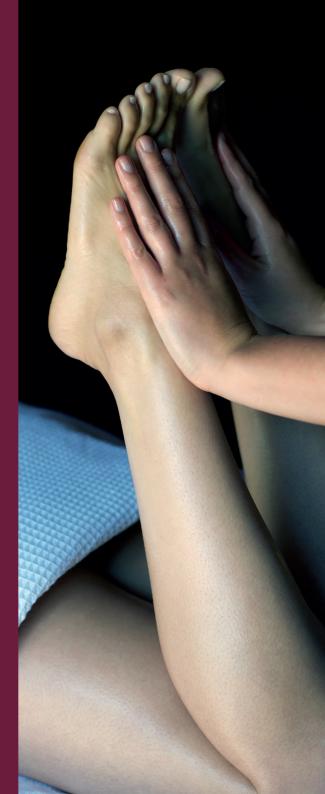

## Hands, Feet and Eyes

These treatments will leave your hands and feet looking elegant.

### Spa Pedicure

60 minutes. WP: £52.00 | PM: £56.00

File, shape, cuticle treatment, foot and leg exfoliation and massage followed with a polish of your choice.