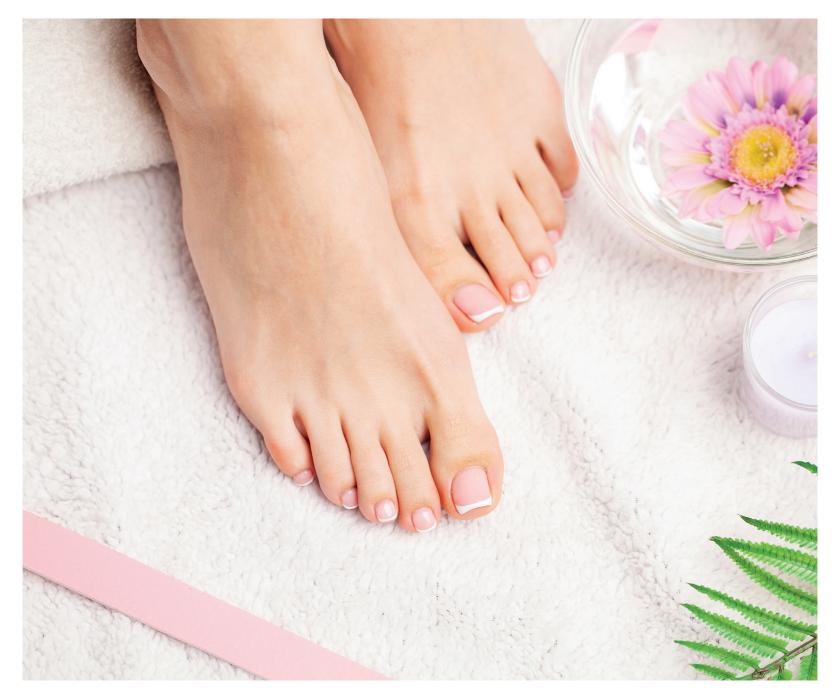

## Hands, Feet and Eyes

These treatments will leave your hands and feet looking elegant.

### Spa Pedicure

60 minutes. WP: £52.00 | PM: £56.00

File, shape, cuticle treatment, foot and leg exfoliation and massage followed with a polish of your choice.

#### Gel Manicure and Pedicure

60 minutes, lasts up to two weeks Gel Manicure. WP: £52.00 | PM: £54.00 Gel Pedicure. WP: £59.00 | PM: £61.00

Try a gel manicure or pedicure, which leaves your nails looking immaculate for up to two weeks. We use Gelish nail varnish that not only nurtures the nail bed but creates a chip-resistant, glossy colour.

\*Please note: requires a patch test at least 24 hours prior to application.

Treat your hands and feet with perfectly polished nails, ready for any special occasion.