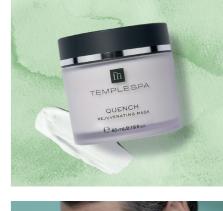

### The Totally Quenched and Drenched

Rehydrating facial for thirsty skin

75 minutes. WP: £100.00 | PM: £109.00

We combine powerful ingredients and techniques to help fight the ageing process and loss of elasticity in the skin. This divine facial includes a signature face and décolleté massage including a specialised eye massage to stimulate circulation and muscle tone. Skin is then exfoliated and treated to a double layer hydrating and cooling cryogenic mask including an application of the award winning TEMPLESPA QUENCH HYDRATING MASK. The results are outstanding; skin looks plumper, firmer, hydrated, visibly smoother and wonderfully soft.

#### 6. QUENCH HYDRATING MASK

Mask for Dry Skin. 65ml

A creamy anti-ageing face mask that is intensely hydrating, moisturising and skin brightening.