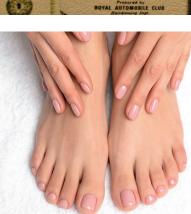

## Hands, Feet and Eyes

These treatments will leave your hands and feet looking elegant.

\*Please note: requires a patch test at least 24 hours prior to application.

Treat your hands and feet with perfectly polished nails, ready for any special occasion.