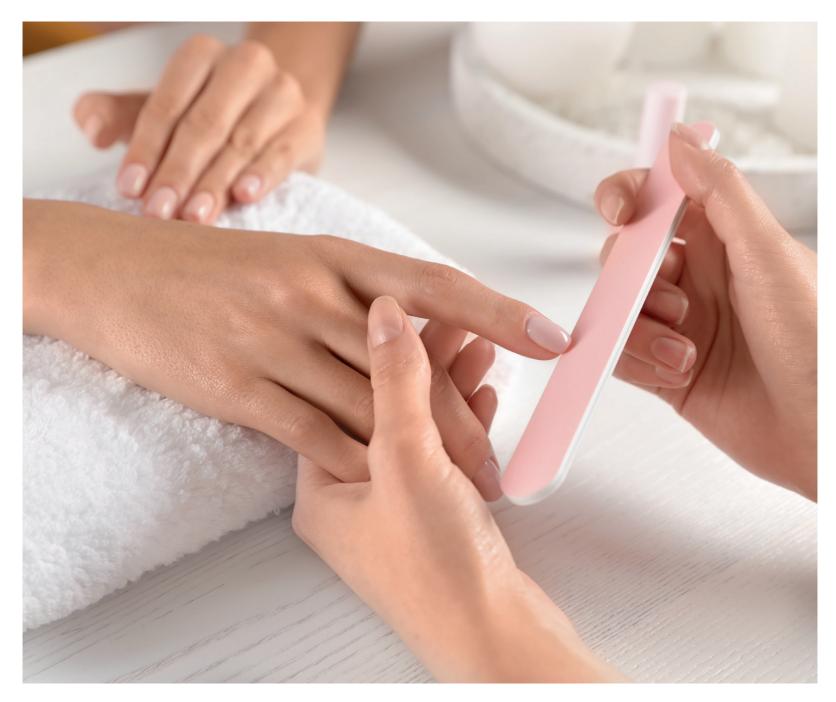

#### Spa Manicure

60 minutes. WP: £49.00 | PM: £56.00

File, shape, cuticle treatment, hand exfoliation and massage followed with a polish of your choice.

#### Manicure

45 minutes, WP: £46.00 | PM: £48.00

File, shape and cuticle treatment, concluding with a polish and moisturising hand cream.