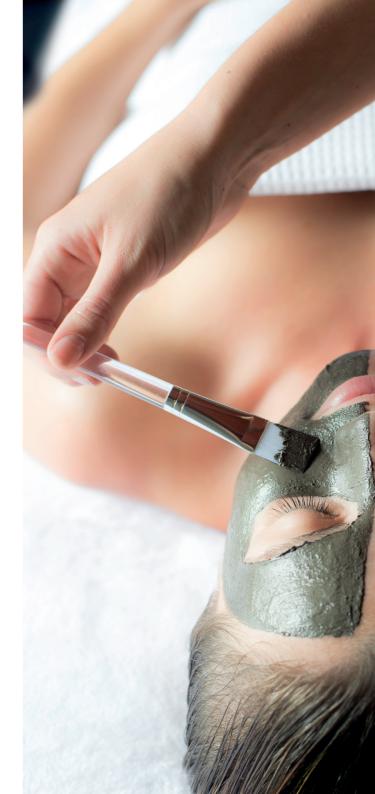

#### Purification

A deeply cleansing and relaxing facial for oily, congested, blemished skin 60 minutes. WP: £87.00 | PM: £94.00

This glorious treatment begins with an effective brush cleanse, followed by a stimulating and detoxifying face massage. Your skin is then exfoliated, and a layer of PURIFICATION MUD MASK is applied to vacuum out congested and blocked pores, rebalance and re-mineralise whilst you take it easy and enjoy a deeply relaxing scalp massage. Your complexion is left clearer and full of vitality.