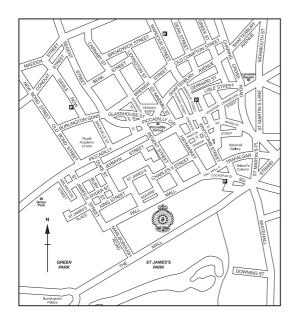

www.rovalautomobileclub.co.uk

The Royal Automobile Club is situated on the southern side of Pall Mall, towards the St. James's Street end.

### By Public Transport

Nearest Underground stations:

Green Park: Piccadilly line, Victoria line and Jubilee line.

Directions: Walk down St James's Street and turn left into Pall Mall.

Piccadilly Circus: Piccadilly line and Bakerloo line.

Directions: Walk down Lower Regent Street and turn right into Pall Mall.

Charing Cross: Northern line and Bakerloo line.

Directions: Walk past Trafalgar Square into Cockspur Street, then bear left into Pall Mall.

All three underground stations are within 10 minutes' walk.

### By Road

Parking near the Club:

A cashless parking system is now in place on Pall Mall and surrounding streets, whereby motorists pay by inputting their details, via a phone call or text message. Local car parks can be found at Q-Park Trafalgar, Spring Gardens (reduced rate for members) and Leicester Square (Swiss Centre NCP).