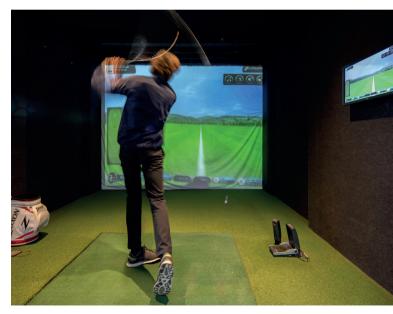

# Herbert Fowler Golf Studio

With unmatched accuracy and true-to-life performance, the Club's golf simulator experience offers players and their guests the best possible golfing experience away from the courses. This state-of-the-art facility will give you the finest experience when taking a lesson, being fitted for the latest equipment or playing on a simulated course.

### Herbert Fowler Golf Studio

60 minutes £40.00 120 minutes £70.00

180 minutes £100.00

15 courses available. Maximum of four golfers per sessions. Nine holes can be completed in an hour with auto putt active, depending on ability.