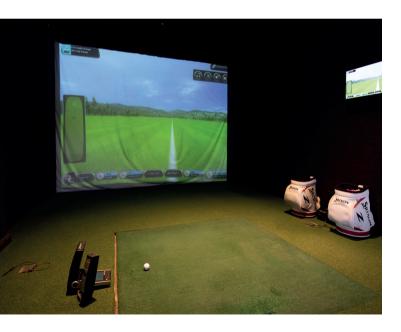

# Herbert Fowler Golf Studio

With unmatched accuracy and true-to-life performance, the Club's golf simulator experience offers players and their guests the best possible golfing experience away from the courses. This state-of-the-art facility will give you the finest experience when taking a lesson, being fitted for the latest equipment or playing on a simulated course.

### Herbert Fowler Golf Studio

60 minutes £40.00 120 minutes £70.00

180 minutes £100.00

15 courses available. Maximum of four golfers per sessions. Nine holes can be completed in an hour with auto putt active, depending on ability.