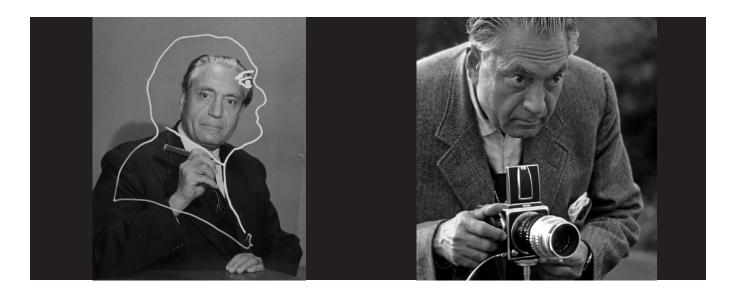

# Dr. S.D.Jouhar FRPS (1901-1963) Vintage Fine Art Photography

Friday 25 March to Friday 13 May

Dr. Sartaj Din Jouhar was a prolific photographer from the 1930's until he died in 1963. He was known within photographic circles as 'The Doctor' and he lectured and exhibited widely both in the UK and worldwide. In 1940 he became a Fellow of the Royal Photographic Society and in 1944 he was elected to the London Salon of Photography.

From the mid-1940's Dr Jouhar was a strong advocate that photography should be considered as a Fine Art and eventually he founded the Photographic Fine Art Association in 1961. The P.F.A.A. held an inaugural exhibition at The Royal Festival Hall in November 1961. It was the first exhibition ever in the UK that showed photography as a Fine Art.